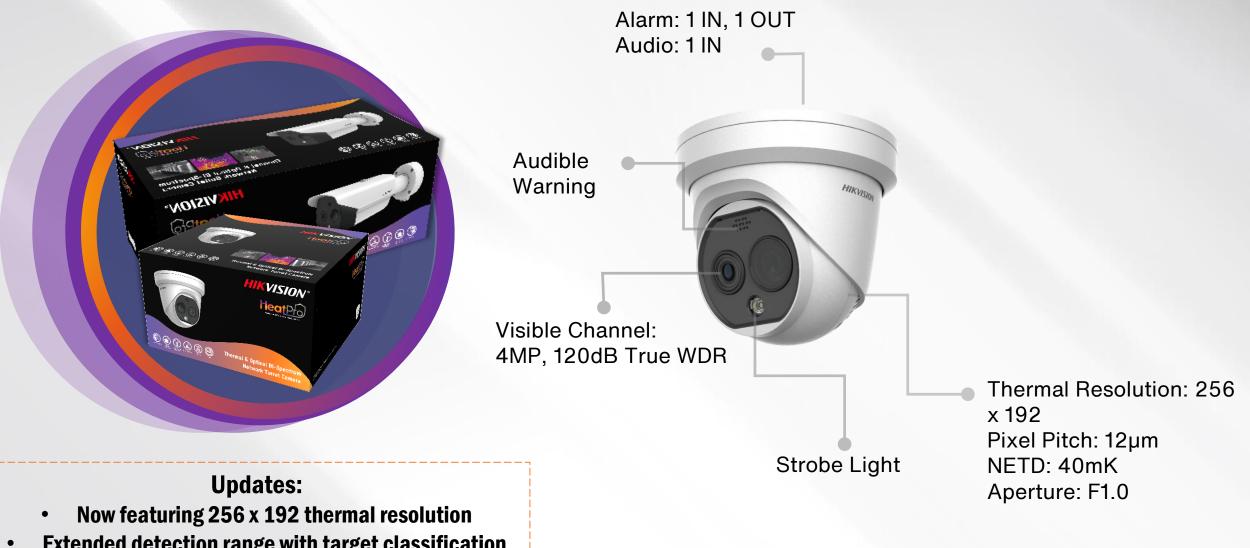

# New HeatPro Thermal Camera - DS-2TD1228-2/QA

Extended detection range with target classification