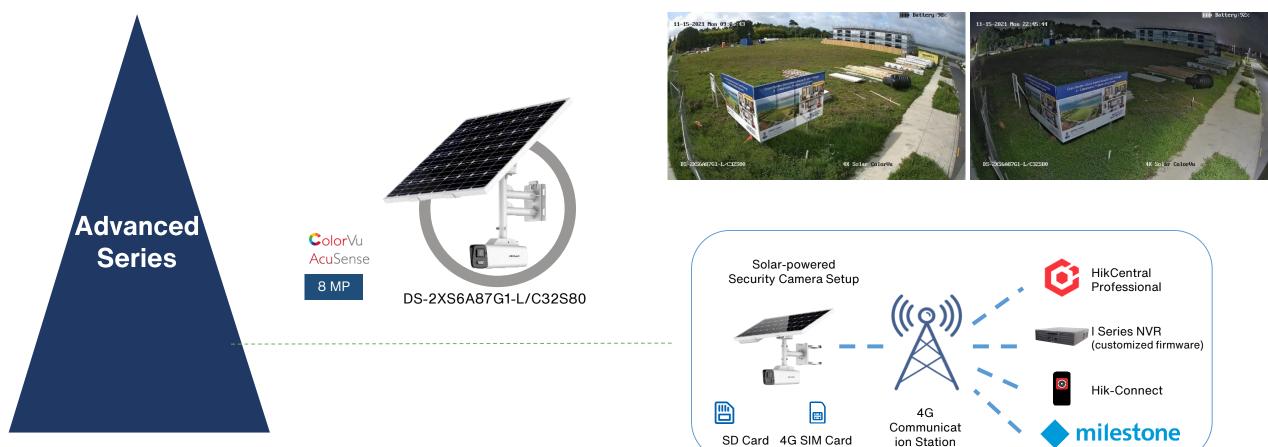

# New HeatPro Thermal Camera - DS-2TD1228-2/QA



Extended detection range with target classification

## New Number Plate Recognition Camera - iDS-2CD7A46G0/P-IZHSY



## **Resolution Upgrade to 4MP**

Higher resolution, higher accuracy

## **Vehicle Attributes**

Vehicle Color, Type Easier search for cared targets



### Manage Plate Number Library Easily

Web client/Excel template/ HikCentral multiple ways to configure block/white list



#### **Rich Interfaces for easier integration**

Wiegand, RS 485, Audio, Alarm

Suggested Recognition Distance: 2.8-12mm: 2.5-10.8m 8 - 32mm: 7.2-28.9m

# Solar-powered Camera - DS-2XS6A87G1-L/C32S80