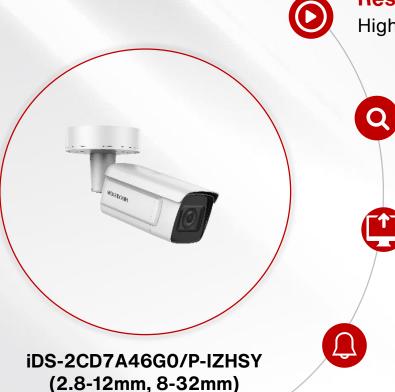

## New Number Plate Recognition Camera - iDS-2CD7A46G0/P-IZHSY

#### **Rich Interfaces for easier integration**

Wiegand, RS 485, Audio, Alarm

Suggested Recognition Distance: 2.8-12mm: 2.5-10.8m 8 - 32mm: 7.2-28.9m