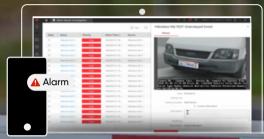

#### **Handling Incidents**

Auto alarm pop-ups to PC clients or PUSH notifications on the mobile app for quick response

#### **Record Retrieval**

Vehicle record queries using license plates, dates, times, E&E direction, vehicle color, & brand for efficient management