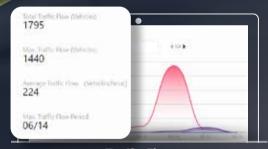

#### **Traffic Flow**

Analyze traffic flow to discover operation status in multiple parking lots, including average flow, peak times, etc.