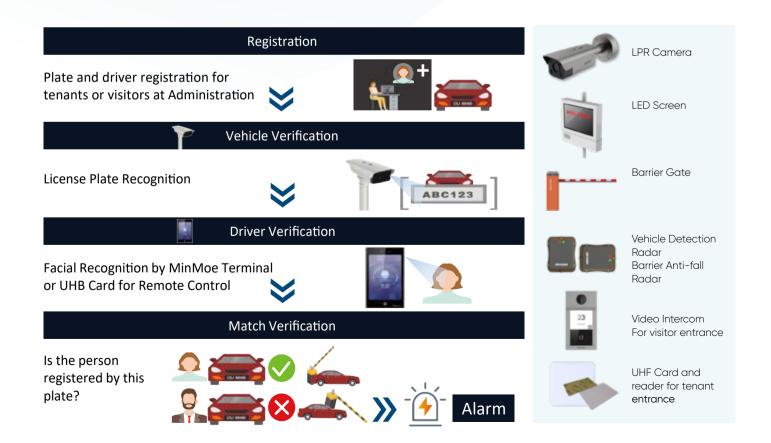

### Vehicle Entrance System for Double Verification

**Double Verfication: Plate and Driver** 