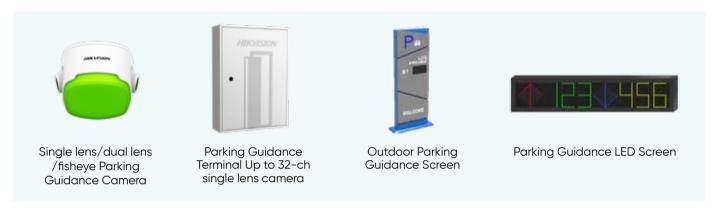

### **Parking Guidance**

The intelligent parking guidance system can provide an intuitive indication for efficient parking. It takes the data from parking guidance cameras, and shows the numbers and locations of all available space on outdoor and indoor display screens.

Indoor screens display arrows alongside the count, showing how many spaces are in a certain area. They give drivers further direction on how to get to free spaces, making navigating large car parks less stressful. For VIP or other reserved parking spaces, alarms will be triggered when they are occupied.