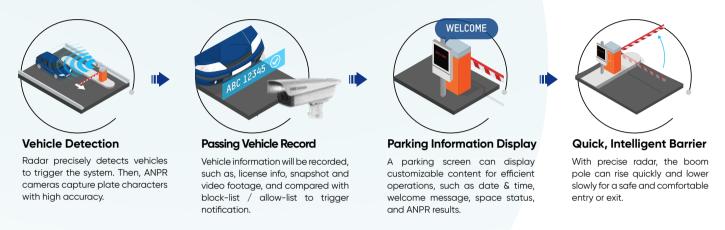

# Vehicle Entrance Management

Hikvision offers non-stop entry and exit experience with authorized license plates to boost access efficiency. Also, it supports personalized payment rule configuration for more flexible operation. (\*3rd party payment machine required). For scenarios without an attendant booth, the barrier gate can be controlled remotely from the management center for efficiency.