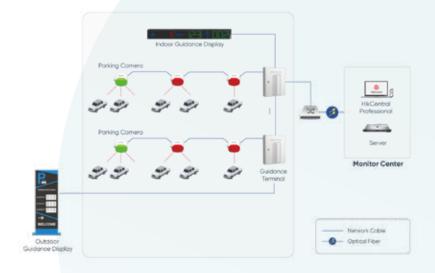

### **Parking Guidance**

The intelligent parking guidance system can provide an intuitive indication for efficient parking. It takes the data from parking guidance cameras, and shows the numbers and locations of all available space on outdoor and indoor display screens.

Indoor screens display arrows alongside the count, showing how many spaces are in a certain area. They give drivers further direction on how to get to free spaces, making navigating large car parks less stressful. For VIP or other reserved parking spaces, alarms will be triggered when they are occupied.