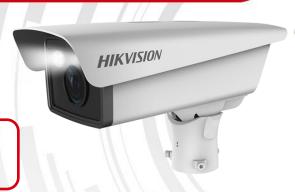

# DS-TCG405-E(T) ANPR Camera

**Entrance & Exit Product** 

4MP

CMOS

ANPR

IR

VF

Relays

All-in-one

**PowerZoom** 

DS-TCG405 camera series, based on deep learning, consists of protective cover, lens, camera, LED and power supply, offers high-definition Progressive Scan CMOS, and integrates intelligent recognition algorithms for specific applications such as entrance management, road safety enforcement, in-vehicle monitoring, parking lot control, etc.

### **Key Features**

- 1/1.8" Progressive Scan CMOS
- Up to 2688 × 1520 resolution with real-time video
- 2x pics high-performance LEDs (integrated white light and IR)
- 2.8 to 12mm motorized vari-focal lens
- Support relay output to control vehicle barrier
- · Support loop triggering or radar triggering
- Support multi-frame LPR
- Support dirty license plate recognition
- Support quick pass of multiple vehicles
- Support vehicle type, vehicle color and vehicle brand recognition
- Integrated shield, lights, TF Card (up to 128 G)
- Up to 30,000 whitelists
- Offline control
- PoE (802.3af)
- · One-touch focus
- Manual capture and ANPR