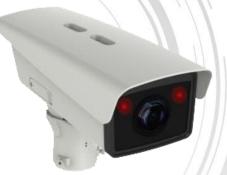

# DS-TCG405-E(T) ANPR Camera

**Entrance & Exit Product** 

4MP

CMOS

ANPR

IR

VF

Relays

All-in-one

**PowerZoom** 

DS-TCG405 camera series, based on deep learning, consists of protective cover, lens, camera, LED and power supply, offers high-definition Progressive Scan CMOS, and integrates intelligent recognition algorithms for specific applications such as entrance management, road safety enforcement, in-vehicle monitoring, parking lot control, etc.

### **Key Features**

- 1/1.8" Progressive Scan CMOS
- Up to 2688 × 1520 resolution with real-time video
- 2x pics high-performance LEDs (integrated white light and IR)
- 2.8 to 12mm motorized vari-focal lens
- Support relay output to control vehicle barrier
- · Support loop triggering or radar triggering
- Support multi-frame LPR
- Support dirty license plate recognition
- Support quick pass of multiple vehicles
- Support vehicle type, vehicle color and vehicle brand recognition
- Integrated shield, lights, TF Card (up to 128 G)
- Up to 30,000 whitelists
- Offline control
- PoE (802.3af)
- · One-touch focus
- Manual capture and ANPR