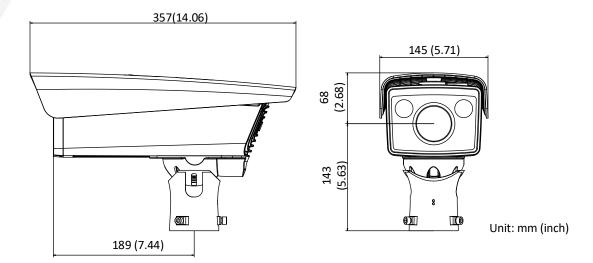

hting European and Russian-Spo                                   | eaking Regions:                                                                                                                                                                 |
| conditions) LPR accuracy > 98%                                                       |                                                                                                                                                                                 |
| Country/Region recognition                                                           | n accuracy > 98%                                                                                                                                                                |



# **Dimensions**



# **Available Models**

DS-TCG405-E(T)

## Accessory

| DS-1275ZJ/HWB<br>Hoop Mount | DS-1701ZJ/HWB<br>Wall Mount | Cardan Joint | Wall Mount |
|-----------------------------|-----------------------------|--------------|------------|
| au                          |                             |              |            |
|                             |                             |              |            |





Distributed by



#### Headquarters

No.555 Qianmo Road, Binjiang District, Hangzhou 310051, China T +86-571-8807-5998 overseasbusiness@hikvision.com

Hikvision USA

T+1-909-895-0400 sales.usa@hikvision.com

Hikvision Australia T +61-2-8599-4233 salesau@hikvision.com

Hikvision India T+91-22-28469900 sales@pramahikvision.com

Hikvision Canada T+1-866-200-6690 sales.canada@hikv