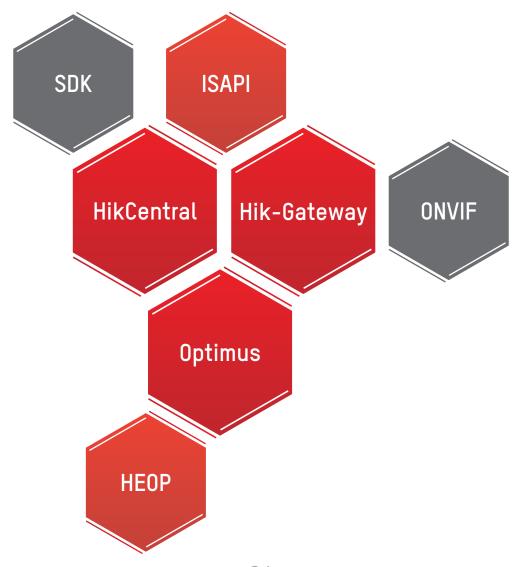

# A DEDICATED INTEGRATION PROGRAM FOR EACH APPLICATION

### ► HIKVISION HARDWARE DEVICE INTEGRATION

Hikvision devices make a wealth of information and high-quality video available for any third-party system, whether through ONVIF protocol, the Hikvision proprietary protocol 'ISAPI', or through SDK (software development kit) integration.

**Technology Tools:** Software development kit (SDK), Proprietary protocol (ISAPI), ONVIF protocol. **Hikvision Products:** IP, Thermal, and PanoVu cameras; NVRs, DVRs, Radar, Access Control, IP Intercom, DeepinView cameras.