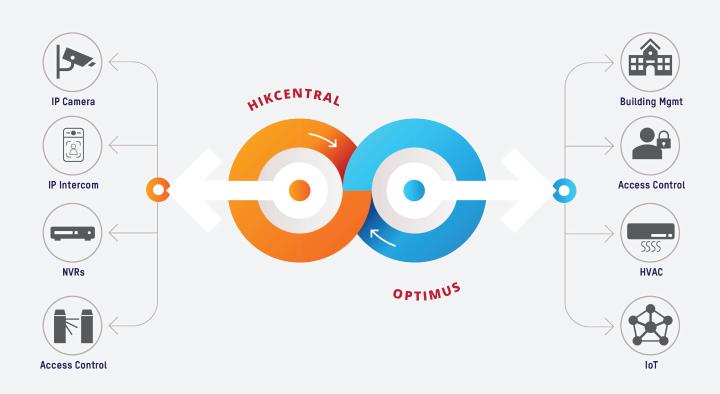

Powerful Access Control & IoT Integration

### ► HIK-GATEWAY FOR MOBILE AND BODY-WORN TECHNOLOGIES

Optimus is a system-level middleware ideal for the integration of HikCentral with external hardware systems, such as access control, building management, security and fire protection, and much more.

Optimus is designed to manage the mapping and integration of events and alarms as well as address data synchronization between HikCentral and external systems. Optimus is based on a powerful user interface and is programming-language-agnostic. The architecture features a plugin model – connectors – enabling seamless version upgrading for both HikCentral and the integrated system without disrupting integration functionality.