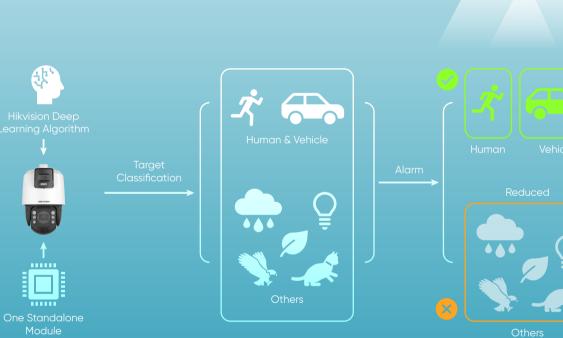

## Only humans or vehicles can trigger alarms while other targets are disregarded.

Warning! This is a restricted

area, please keep away!

AcuSense Technology Brings Intelligence and Efficiency

**Act in Real-Time** 

Focus on Humans & Vehicles

**Quick Target Search** Find the video you need more quickly with classified video footage in NVR.

**Cost Saving** 1 TandemVu Camera =

Easy Installation

Static View for 24/7 recording of