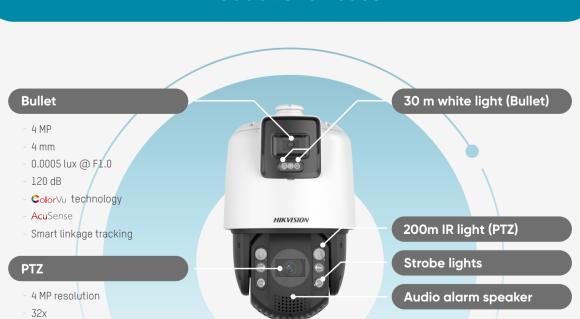

PTZ View for patrol patterns.

0.005 lux @ F1.5

120 dB **Acu**Sense

key areas.

1 Static Camera + 1 PTZ + 1 Strobe Light + 1 Alarm Sounder

One-time installation saves

## labour cost and installation time One IP address for management

*HIKVISION* 

Integrated Design

Static Lens

**PTZ Lens** 

Strobe Light &

**Audio Alarm** 

Static View for continuous recording.