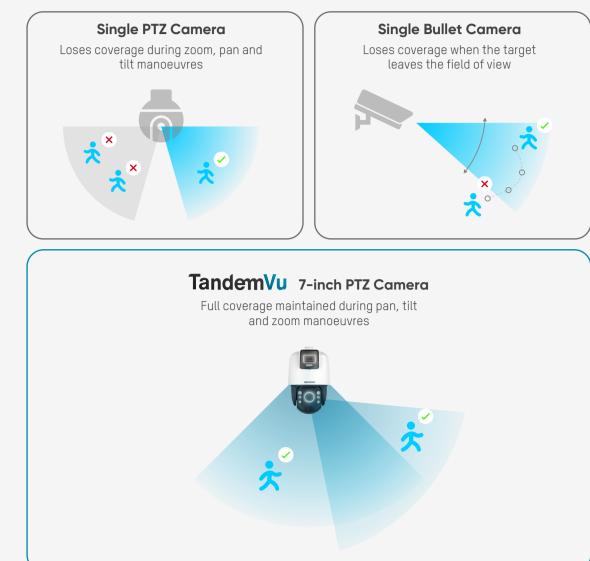

# **BIG PICTURE & DETAILS**

TandemVu 7-inch PTZ Camera

IN ONE VIEW

TandemVu PTZ cameras feature Hikvision's next-generation technology, integrating a bullet camera and a PTZ camera in one unit. This exciting new type of camera provides wide view and small details in "tandem", inspiring its name. The overall view remains even during the pan, tilt, and zoom manoeuvers, so that users will see everything and miss no detail when it matter. They have unparalleled situational awareness from the moment they set up the camera. The newly-released models support ColorVu technology,

providing vivid, colourful imaging - even in darkness.

**Comparison to Conventional Cameras** 

**Big Picture & Details in One View** 

**Colourful Night Imaging with Clear Details** 