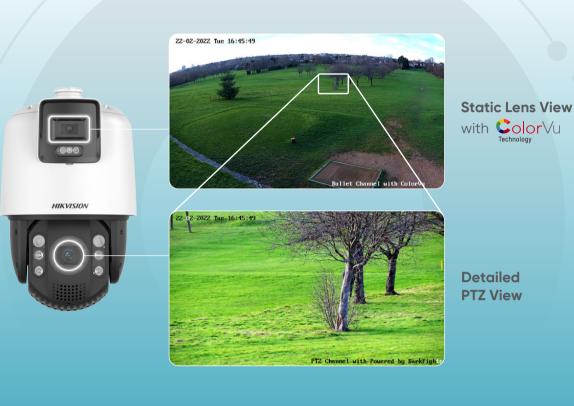

providing vivid, colourful imaging - even in darkness.

**Comparison to Conventional Cameras** 

**Big Picture & Details in One View** 

**Colourful Night Imaging with Clear Details** 

PTZ View for patrol patterns.

0.005 lux @ F1.5

120 dB **Acu**Sense

key areas.

1 Static Camera + 1 PTZ + 1 Strobe Light + 1 Alarm Sounder

One-time installation saves

## labour cost and installation time One IP address for management

*HIKVISION* 

Integrated Design

Static Lens

**PTZ Lens** 

Strobe Light &

**Audio Alarm** 

Static View for continuous recording.

PTZ View for targeted details in

the road.