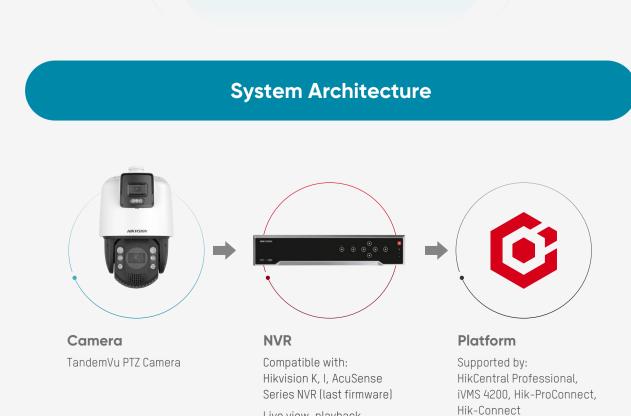

## **Product Showcase**

**Static View** for the perimeter.

PTZ View for human details at

the gate.

Live view, playback, recording, events

for any enquiries

\*Please contact Hikvision

in Hikvision UK & Ireland