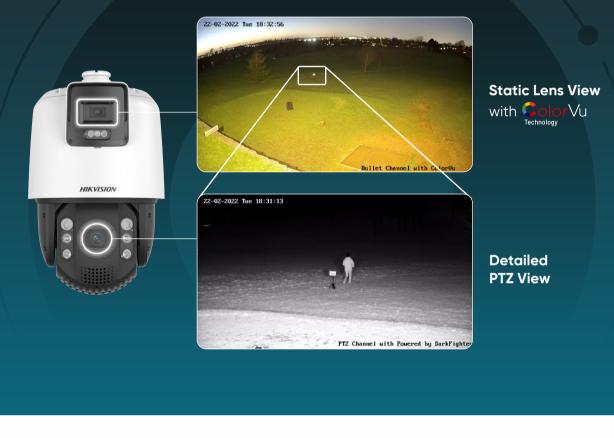

# **BIG PICTURE & DETAILS**

TandemVu 7-inch PTZ Camera

IN ONE VIEW

TandemVu PTZ cameras feature Hikvision's next-generation technology, integrating a bullet camera and a PTZ camera in one unit. This exciting new type of camera provides wide view and small details in "tandem", inspiring its name. The overall view remains even during the pan, tilt, and zoom manoeuvers, so that users will see everything and miss no detail when it matter. They have unparalleled situational awareness from the moment they set up the camera. The newly-released models support ColorVu technology,

providing vivid, colourful imaging - even in darkness.

**Comparison to Conventional Cameras** 

**Big Picture & Details in One View** 

**Colourful Night Imaging with Clear Details** 