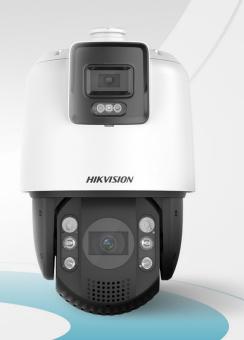

# **BIG PICTURE & DETAILS**

TandemVu 7-inch PTZ Camera

IN ONE VIEW

TandemVu PTZ cameras feature Hikvision's next-generation technology, integrating a bullet camera and a PTZ camera in one unit. This exciting new type of camera provides wide view and small details in "tandem", inspiring its name. The overall view remains even during the pan, tilt, and zoom manoeuvers, so that users will see everything and miss no detail when it matter. They have unparalleled situational awareness from the moment they set up the camera. The newly-released models support ColorVu technology,

## labour cost and installation time One IP address for management

*HIKVISION* 

Integrated Design

Static Lens

**PTZ Lens** 

Strobe Light &

**Audio Alarm** 

Static View for continuous recording.