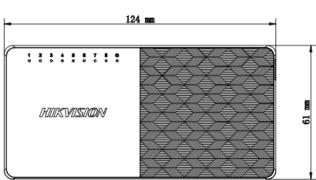

#### Specification

| General                              |                                                                                  |
|--------------------------------------|----------------------------------------------------------------------------------|
|                                      | ADC                                                                              |
| Shell                                | ABS                                                                              |
| Net Weight                           | 0.093 kg (0.205 lb)                                                              |
| Dimensions (W $\times$ H $\times$ D) | 124.00 mm × 25.00 mm × 61.00 mm (4.88" × 0.98" × 2.40")                          |
| Operating Temperature                | 0 °C to 40 °C (32 °F to 104 °F)                                                  |
| Storage Temperature                  | –40 °C to 85 °C (–40 °F to 185 °F)                                               |
| Operating Humidity                   | 5% to 95% (no condensation)                                                      |
| Relative Humidity                    | 5% to 95% (no condensation)                                                      |
| Power Supply                         | 5 V DC, 1 A                                                                      |
| Installation Mode                    | Desk-Mounted                                                                     |
| Max. Power Consumption               | 5 W                                                                              |
| Surge Protection                     | 2 kV                                                                             |
| Network Parameters                   |                                                                                  |
| Ports                                | 8 × Gigabit RJ45 port                                                            |
| MAC Address Table                    | 4 K                                                                              |
| Switching Capacity                   | 16 Gbps                                                                          |
| Packet Forwarding Rate               | 11.90 Mpps                                                                       |
| Internal Cache                       | 1.5 Mbits                                                                        |
| Approval                             |                                                                                  |
|                                      | CE-EMC (EN 55032: 2015+A11: 2020, EN IEC 61000-3-2: 2019, EN 61000-3-3: 2013+A1: |
| EMC                                  | 2019, EN 50130-4: 2011+A1: 2014, EN 55035: 2017+A11: 2020),IC (ICES-003: Issue   |
|                                      | 7:2020),RCM (AS/NZS CISPR 32: 2015)                                              |
| Safety                               | CB (AMD1:2009, AMD2:2013, IEC 62368-1: 2014 (Second Edition), CE-LVD (EN         |
|                                      | 62368-1: 2014+A11: 2017)                                                         |
| Chemistry                            | CE-RoHS (2011/65/EU), WEEE (2012/19/EU), Reach (Regulation (EC) No.1907/2006)    |
|                                      |                                                                                  |

## Physical Interface

| No. | Indicator/Port     | Description                                                                     |
|-----|--------------------|---------------------------------------------------------------------------------|
| 1   | Gigabit RJ45 Port  | Used for connection to another device via a network cable.                      |
| 2   | LINK/ACT Indicator | Indicates the statuses of Gigabit RJ45 ports 1 to 8.                            |
| 3   | PWR Indicator      | Indicates the power status of the switch.                                       |
| 4   | Power Supply       | Use the attached power adapter or power cord to connect the switch to a socket. |

#### Dimension

Headquarters No.555 Qianmo Road, Binjiang District, Hangzhou 310051, China T +86-571-8807-5998 www.hikvision.com

Follow us on social media to get the latest product and solution information.