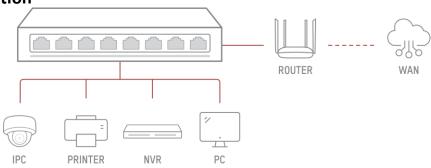

| 2019, EN 50130-4: 2011+A1: 2014, EN 55035: 2017+A11: 2020),IC (ICES-003: Issue   |
|                                      | 7:2020),RCM (AS/NZS CISPR 32: 2015)                                              |
| Safety                               | CB (AMD1:2009, AMD2:2013, IEC 62368-1: 2014 (Second Edition), CE-LVD (EN         |
|                                      | 62368-1: 2014+A11: 2017)                                                         |
| Chemistry                            | CE-RoHS (2011/65/EU), WEEE (2012/19/EU), Reach (Regulation (EC) No.1907/2006)    |
|                                      |                                                                                  |

#### Available Model

DS-3TL0508D-U

### Typical Application





## Physical Interface



| No. | Indicator/Port     | Description                                                                     |
|-----|--------------------|---------------------------------------------------------------------------------|
| 1   | Gigabit RJ45 Port  | Used for connection to another device via a network cable.                      |
| 2   | LINK/ACT Indicator | Indicates the statuses of Gigabit RJ45 ports 1 to 8.                            |
| 3   | PWR Indicator      | Indicates the power status of the switch.                                       |
| 4   | Power Supply       | Use the attached power adapter or power cord to connect the switch to a socket. |



#### Dimension











Headquarters No.555 Qianmo Road, Binjiang District, Hangzhou 310051, China T