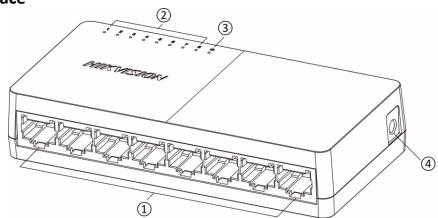

## Physical Interface

| No. | Indicator/Port     | Description                                                                     |
|-----|--------------------|---------------------------------------------------------------------------------|
| 1   | Gigabit RJ45 Port  | Used for connection to another device via a network cable.                      |
| 2   | LINK/ACT Indicator | Indicates the statuses of Gigabit RJ45 ports 1 to 8.                            |
| 3   | PWR Indicator      | Indicates the power status of the switch.                                       |
| 4   | Power Supply       | Use the attached power adapter or power cord to connect the switch to a socket. |